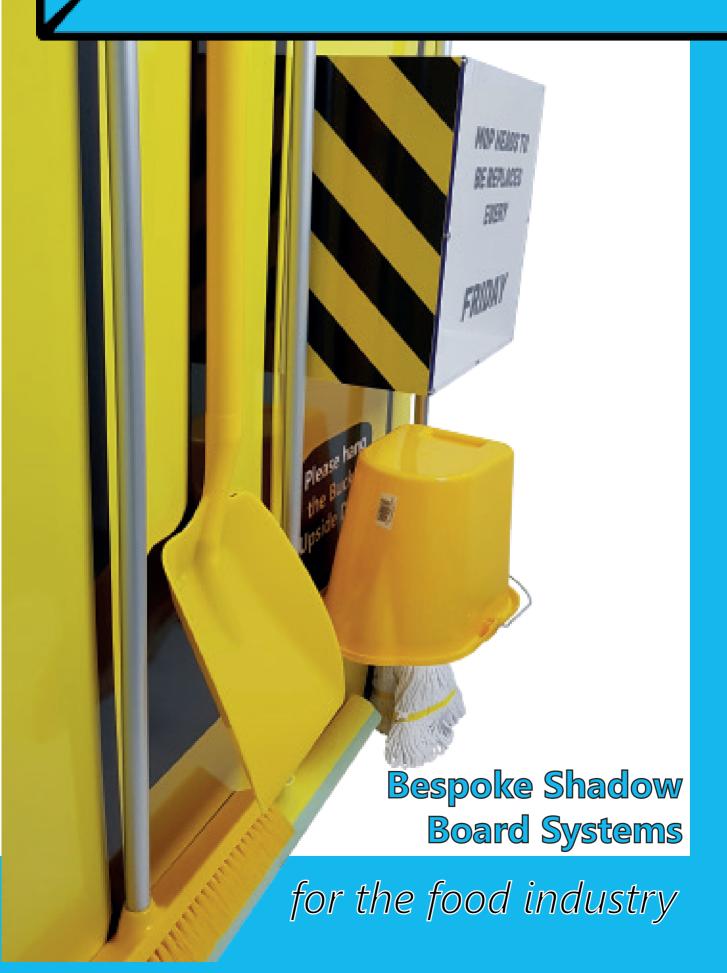

# StationAll®

The complete Bespoke StationAll® Shadow Board range from HC Innovations. Our StationAll® System provides a dedicated home for small and mobile equipment such as cleaning utensils and hand tools. Whenever equipment is not in use, returning it to the shadow board means it can be instantly found next time. It is also protects from items getting damaged or lost. When equipment is not present, detailed shadows make it easy to instantly identify what is missing, increasing accountability and tracking of equipment. Where necessary, it helps streamline the replenishment process.

#### StationAll-Alu

StationAll® - Alu: pure aluminium composite shadow board materials are guaranteed not to contain compromising heavy metals found in some alternatives and are 100% water repellent. Clear definition print outlines provide that superior image that every department deserves, impressing customers and auditors.