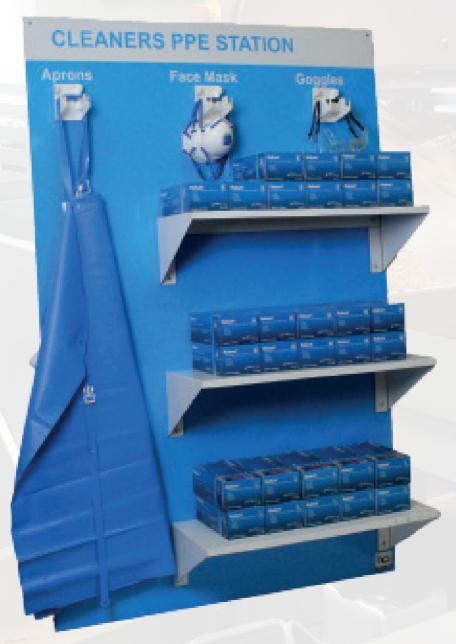

## **StationAll-PPE**

Our StationAll® - PPE stations are made from pure aluminium composite materials and are 100% water repellent. Clear definition print outlines provide that superior image that every department deserves keeping all team's PPE and Workwear tidy and in order when not in use. Available in a range of colours, metal or plastic hooks, shelves and shadows. Stainless Steel storage systems also available.