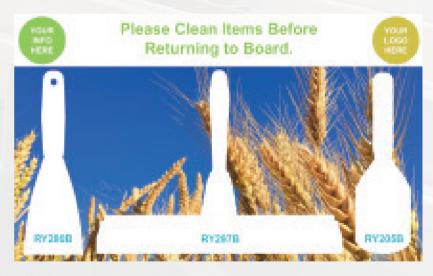

Colour, design and options for all boards, bond laminates and stations:

White shadows on coloured background | Coloured shadows on white background | Coloured outline, on white background | Or any colours of your choice | Equipment codes | Your company logo, introduce your company logo to enhance corporate ownership and pride in workplace. | Headings, identify work station or department to which utensils belong | Instruction messages.

Highlight specific details in support of management directives. This may include visual instructions (e.g. photos) detailing key inspection points or quality standards. Our in house design team can design pretty much any shadow shape you require. Let us know what you want and we will see what we can do! Every Bespoke StationAll® Board is made to order. We also do standard StationAll® Boards in 4 standard colours please ask our team for more detail.