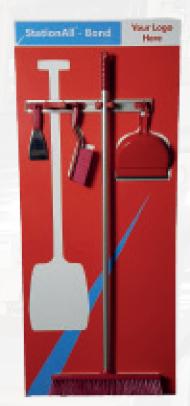

## Station All Bond

The New StationAll® - Bond has just joined the range to make your life even easier. Save time and money with the StationAll® - Bond and make your factory audit ready in seconds. StationAll® - Bond material is made from laminate coated water repellent material and comes with an adhesive backing.

Simply clean down the surface you would like to apply the StationAll® - Bond to. Unroll the laminate, bond the top part of the laminate to the wall, get it level and peel the back of the laminate off ensuring that no air bubbles get trapped behind the laminate as you go. Now you just need to attach the hanger rail to the wall and line up the hooks and hangers with the shadows.

- Bond