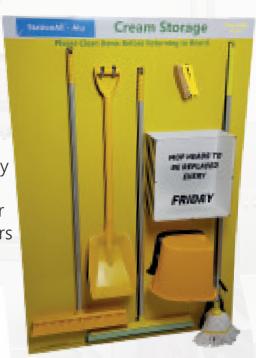

#### StationAll-Alu

StationAll® - Alu: pure aluminium composite shadow board materials are guaranteed not to contain compromising heavy metals found in some alternatives and are 100% water repellent. Clear definition print outlines provide that superior image that every department deserves, impressing customers and auditors.